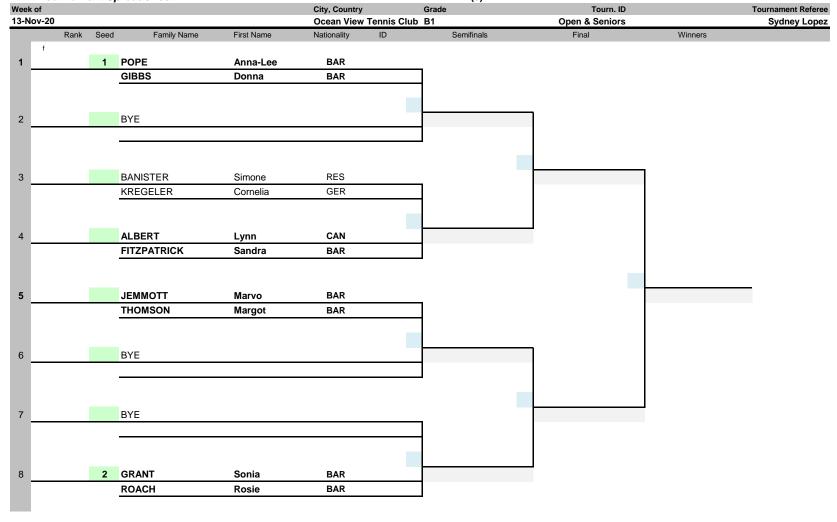

## WOMENS OPEN DOUBLES MAIN DRAW MAIN DRAW (8)

| Week of   |        |             |            | City, Country |             | Grade      | Tourn. ID      |         | Tournament Referee |
|-----------|--------|-------------|------------|---------------|-------------|------------|----------------|---------|--------------------|
| 13-Nov-20 |        |             |            | Ocean View    | Tennis Club | B1         | Open & Seniors |         | Sydney Lopez       |
| Rank      | < Seed | Family Name | First Name | Nationality   | ID          | Semifinals | Final          | Winners |                    |
| f         |        |             |            |               |             |            |                |         |                    |
| 1         | 1      | CHAMBERS    | HANNAH     | BAR           |             | _          |                |         |                    |
|           |        | LOPEZ       | Melena     | BAR           |             |            |                |         |                    |
|           |        |             |            |               |             |            |                |         |                    |
|           |        |             |            |               |             |            |                |         |                    |
| 2         |        | BYE         |            |               |             |            |                |         |                    |
|           |        |             |            |               |             |            |                |         |                    |
|           |        |             |            |               |             | _          |                |         |                    |
|           |        |             |            |               |             |            |                |         |                    |
| 3         |        | GRANT       | Sonia      | BAR           |             |            |                |         |                    |
|           |        | ROACH       | Rosie      | BAR           |             | 1          |                |         |                    |
|           |        |             |            |               |             | 1          |                |         |                    |
|           |        |             |            |               |             |            |                |         |                    |
| 4         |        | BROOKS      | Molly      | USA           |             |            |                |         |                    |
|           |        | JONES       | Taisha     | BAR           |             |            |                |         |                    |
|           |        |             |            |               |             | _          |                |         |                    |
|           |        |             |            |               |             |            |                |         |                    |
| 5         |        | JEMMOTT     | Marvo      | BAR           |             |            |                |         |                    |
|           |        | THOMSON     | Margot     | BAR           |             | 7          |                |         |                    |
|           |        | 11101110011 | margot     | D/III         |             | -          |                |         |                    |
|           |        |             |            |               |             |            |                |         |                    |
| 6         |        | BYE         |            |               |             |            |                |         |                    |
| -         |        | DIE         |            |               |             |            |                |         |                    |
|           |        |             |            |               |             | _          |                |         |                    |
|           |        |             |            |               |             |            |                |         |                    |
|           |        | D) (5       |            |               |             |            |                | _       |                    |
| 7         |        | BYE         |            |               |             | 7          |                |         |                    |
|           |        |             |            |               |             | 4          |                |         |                    |
|           |        |             |            |               |             |            |                |         |                    |
|           |        |             |            |               |             |            |                |         |                    |
| 8         | 2      | GIBBS       | Donna      | BAR           |             |            |                |         |                    |
|           |        | POPE        | Anna-Lee   | BAR           |             |            |                |         |                    |