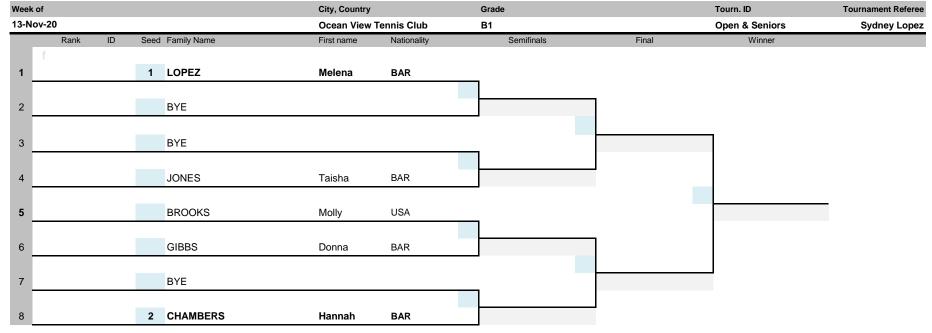

## WOMENS OPEN SINGLES MAIN DRAW MAIN DRAW (8)

| Acc. Ranking |   | # | Seeded players |        | # | Lucky Losers | Replacing | Draw date/time:                |
|--------------|---|---|----------------|--------|---|--------------|-----------|--------------------------------|
| Rkg Date     | 1 |   | LOPEZ          | MELENA | 1 |              |           | Last Accepted player           |
| Top DA       | 2 |   | CHAMBERS       | HANNAH | 2 |              |           |                                |
| Last DA      | 3 |   |                |        | 3 |              |           | Player representatives         |
|              | 4 |   |                |        | 4 |              |           |                                |
| Seed ranking | 5 |   |                |        | 5 |              |           |                                |
| Rkg Date     | 6 |   |                |        | 6 |              |           | Tournament Referee's signature |
| Top seed     | 7 |   |                |        | 7 |              |           |                                |
| Last seed    | 8 |   |                |        | 8 |              |           | Sydney Lopez 2                 |