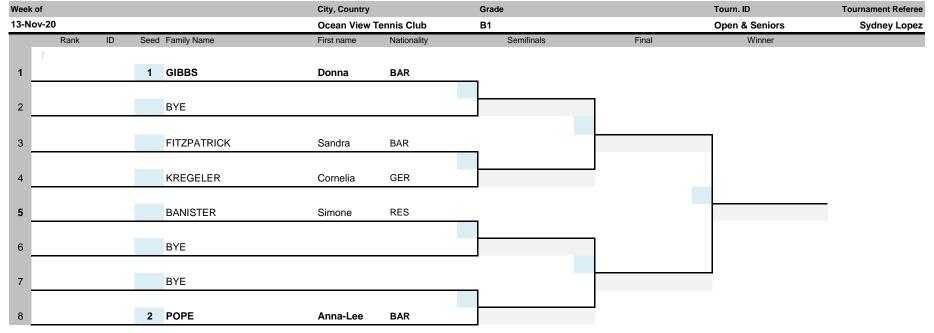

## WOMENS 0'35 SINGLES MAIN DRAW MAIN DRAW (8)

| Acc. Ranking |   | # | Seeded players |          | # | Lucky Losers | Replacing | Draw date/time:                |
|--------------|---|---|----------------|----------|---|--------------|-----------|--------------------------------|
| Rkg Date     | 1 |   | GIBBS          | DONNA    | 1 |              |           | Last Accepted player           |
| Top DA       | 2 |   | POPE           | ANNA-LEE | 2 |              |           |                                |
| Last DA      | 3 |   |                |          | 3 |              |           | Player representatives         |
|              | 4 |   |                |          | 4 |              |           |                                |
| Seed ranking | 5 |   |                |          | 5 |              |           |                                |
| Rkg Date     | 6 |   |                |          | 6 |              |           | Tournament Referee's signature |
| Top seed     | 7 |   |                |          | 7 |              |           |                                |
| Last seed    | 8 |   |                |          | 8 |              |           | Sydney Lopez 2                 |