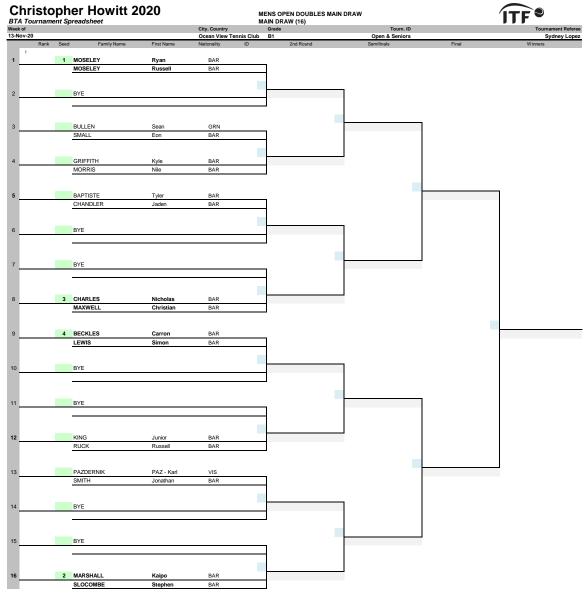

MENS OPEN DOUBLES MAIN DRAW MAIN DRAW (16)

| Acc. Ranking | # | Seeded teams |          | # Alternates | Replacing | Draw date/time:                |   |
|--------------|---|--------------|----------|--------------|-----------|--------------------------------|---|
| Rkg Date     | 1 |              | /AN      | 1            |           | Last Accepted team             |   |
| Top DA       |   |              | JSSELL   |              |           |                                |   |
| Last DA      | 2 | MARSHALL KA  | MPO      | 2            |           | Player representatives         |   |
|              |   |              | EPHEN    |              |           |                                |   |
| Seed ranking | 3 |              | CHOLAS   | 3            |           |                                |   |
| Rkg Date     |   | MAXWELL CH   | HRISTIAN |              |           | Tournament Referee's signature |   |
| Top seed     | 4 |              | ARRON    | 4            |           |                                |   |
| Last seed    |   | LEWIS SIN    | MON      |              |           | Sydney Lopez                   | 4 |